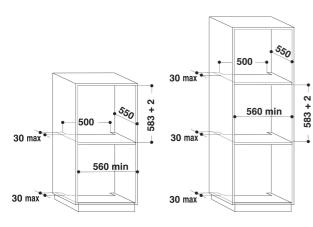

## **KOLS 7035**

12NC: 851354401010

GTIN (EAN) code: 8003437826337

| MAIN FEATURES                         |            |
|---------------------------------------|------------|
| Product group                         | Oven       |
| Commercial code                       | K0LS 7035  |
| Main colour of product                | Inox       |
| Construction type                     | Built-in   |
| Type of control                       | Electronic |
| Type of control settings              | -          |
| Are any hobs controls integrated?     | No         |
| Which kind of hobs can be controlled? | -          |
| Automatic programmes                  | Yes        |
| Current (A)                           | 16         |
| Voltage (V)                           | 220-240    |
| Frequency (Hz)                        | 50/60      |
| Length of Electrical Supply Cord (cm) | 90         |
| Plug type                             | No         |
| Depth with open door 90 degree (mm)   | -          |
| Height of the product                 | 595        |
| Width of the product                  | 595        |
| Depth of the product                  | 564        |
| Minimum niche height                  | 0          |
| Minimum niche width                   | 0          |
| Niche depth                           | 0          |
| Net weight (kg)                       | 37         |
| Usable volume (of cavity)             | 73         |
| Integrated Cleaning system            | No         |
| Grids of the cavity                   | 2          |
| Trays                                 | 2          |
|                                       |            |